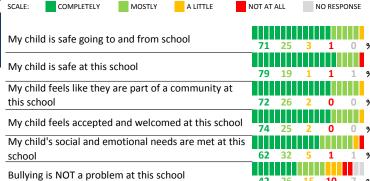

### **SCHOOL SAFETY**

How much do you agree with the following statements about your child's school?