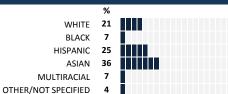

### **WEST RIDGE**

# MY VOICE, MY SCHOOL Parent/Guardian Survey 2016 Report

### **HOW TO READ THIS REPORT**



#### **MEASURE SCORES**

### Scores are calculated by aggregating the response items in that measure, giving more weight to those reponse items that are harder to agree with.

• Because schools are compared to other schools in the district, performance may be labeled "weak" despite having a majority of positive responses to individual items.



### **RESPONSE RATE**

#### My School's Response Rate 34%

- Results not reported for schools with a response rate less than 30%.
- · Response rate estimated by dividing the school's April 2016 enrollment by total number of children parents report having at the school.

## **SURVEYED PARENT RACE**



### SCHOOL RECOMMENDATION

How likely are parents to recommend this school, on a scale of 1 to 10?

My School's Average Score

8.9

### **SCHOOL SAFETY**

How much do you agree with the following statements about your child's school?



## SCHOOL COMMUNITY

| My School's Score | 48 | NEUTRAL |
|-------------------|----|---------|
|-------------------|----|---------|

How much do you agree with the following statements about your child's school?





| My School's Score | 89 | VERY STRONG |
|-------------------|----|-------------|
|                   |    |             |

How would you rate the quality of the following facilities at your school?



### **PARENT-TEACHER PARTNERSHIP**

| How much do you agree with the following statements   | abou   | ıt you | ır chil | ld's   |      |   |