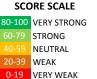

#### **MEASURE SCORES**

### Scores are calculated by aggregating the response items in that measure, giving more weight to those reponse items that are harder to agree with.

• Because schools are compared to other schools in the district, performance may be labeled "weak" despite having a majority of positive responses to individual items.