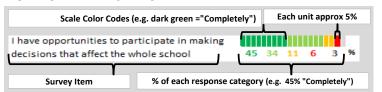

### **HOW TO READ THIS REPORT**

#### **MEASURE SCORES**

### Scores are calculated by aggregating the response items in that measure, giving more weight to those reponse items that are harder to agree with.

• Because schools are compared to other schools in the district, performance may be labeled "weak" despite having a majority of positive responses to individual items.