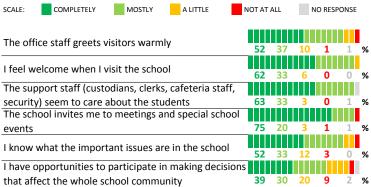

## SCHOOL COMMUNITY

| My School's Score | 48 | NEUTRAL |
|-------------------|----|---------|
|-------------------|----|---------|

How much do you agree with the following statements about your child's school?