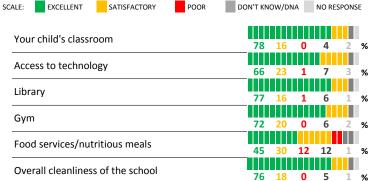

| My School's Score | 89 | VERY STRONG |
|-------------------|----|-------------|
|                   |    |             |

How would you rate the quality of the following facilities at your school?